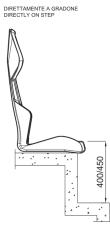

#### Installation possibilities:

ON SINGLE PEDESTAL OR BEAM WITH VERTICAL POLYAMIDE FOOT
the supporting structure is fixed to a polyamide plate which is hooked onto the metal beam
ON FIXED OR MOUVABLE METAL BENCH
ON 5-STAR FIXED OR SWIVEL BASE WITH GAS LIFT

FRONTE GRADONE RISER MOUNTING

FF

۵

400/450

7

icelli design and comfort

**Botticelli** on single polyamide foot for mobile player's / referee's benches