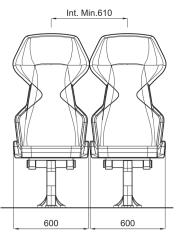

**Dimensions:** min. centre-to-centre distance 600 mm, depth 620 mm, seat height from 440 to 450 mm, width 600 mm, total height 980 mm.