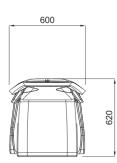

**Dimensions:** min. centre-to-centre distance 600 mm, depth 620 mm, seat height from 440 to 450 mm, width 600 mm, total height 980 mm.