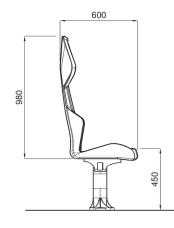

**Dimensions:** min. centre-to-centre distance 600 mm, depth 620 mm, seat height from 440 to 450 mm, width 600 mm, total height 980 mm.