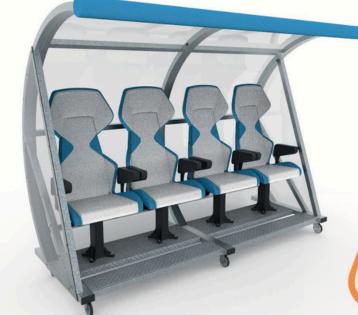

## players benches

TECHNICAL DESCRIPTION ticelli

Botticelli is the Italian design sport seat characterized by enveloping ergonomics; ideal to be used in the most prestigious areas of a sports facility or for players/referee benches, hospitality boxes, hospitality lounges, stages, dressing and conference rooms. The Botticelli chair enables a correct posture and ensures a comfortable sitting position even after many hours, thanks to solid seat and back padding which provides lumbar and cervical support.

#### Installation possibilities:

ON SINGLE PEDESTAL OR BEAM WITH VERTICAL POLYAMIDE FOOT
the supporting structure is fixed to a polyamide plate which is hooked onto the metal beam
ON FIXED OR MOUVABLE METAL BENCH
ON 5-STAR FIXED OR SWIVEL BASE WITH GAS LIFT

FRONTE GRADONE RISER MOUNTING

FF

۵

400/450

7

icelli design and comfort

**Botticelli** on single polyamide foot for mobile player's / referee's benches