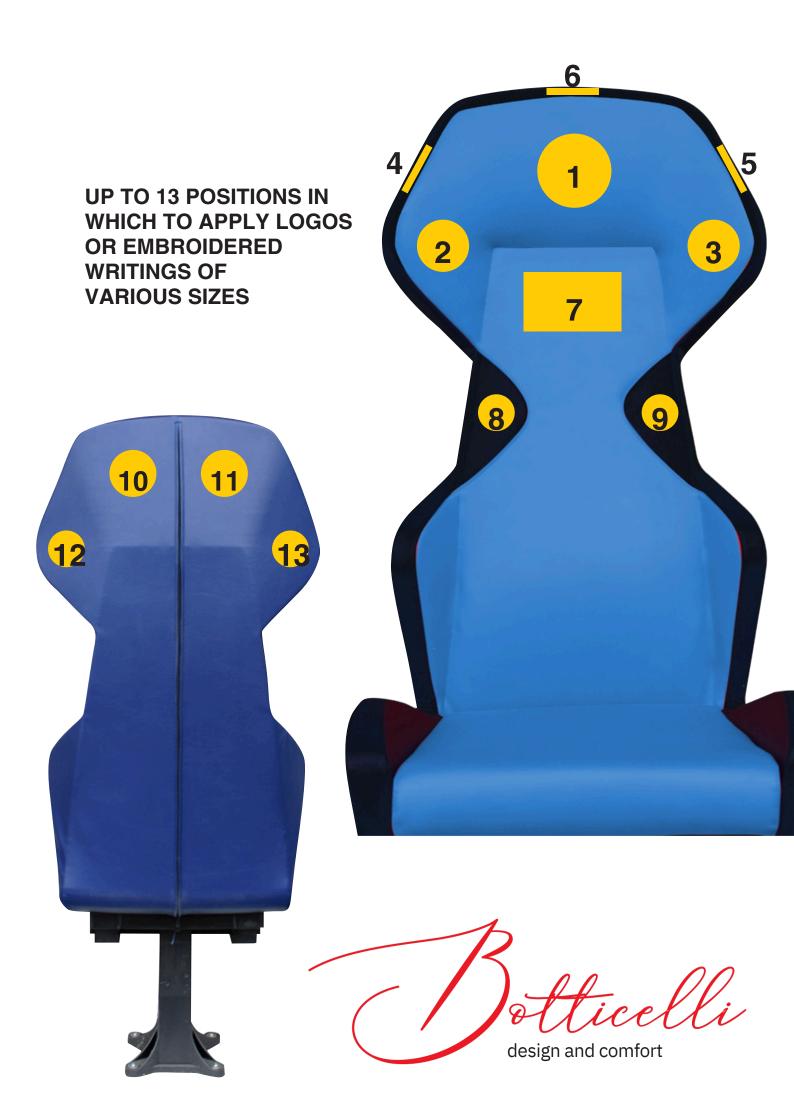

#### MAIN FEATURES

- Lumbar and cervical support
- Ergonomic lateral support
- Aerodynamic design
- Integrated headrest
- Finishing: waterproof eco leather
- Customizable colors
- Embroidered club or sponsor logos (up to 13 positions)
- Possibility of armrests with or without cup holder on request