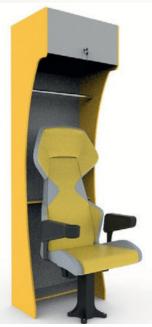

ERTICAL POLYAMIDE FOOT
the supporting structure is fixed to a polyamide plate which is hooked onto the metal beam
ON FIXED OR MOUVABLE METAL BENCH
ON 5-STAR FIXED OR SWIVEL BASE WITH GAS LIFT

ideal for conference rooms.

#### MAIN FEATURES

- Lumbar and cervical support
- Ergonomic lateral support
- Aerodynamic design
- Integrated headrest
- Finishing: waterproof eco leather
- Customizable colors
- Embroidered club or sponsor logos (up to 13 positions)
- Possibility of armrests with or without cup holder on request











FRONTE GRADONE RISER MOUNTING

FF

۵

400/450

7







icelli design and comfort



**Botticelli** on single polyamide foot for mobile player's / referee's benches

#### Botticelli mouvable metal bench





Botticelli on a single polyamide foot for dressinng rooms





customization with embroidered logos or writings of various sizes

> Polyurethane armrest with cup holder

Polyurethane armrest





Via Parini, 3 - 40069 Zola Predosa (BO) Italy Tel. +39 051 6164311 (2 linee r.a.) - Fax +39 051 6164317 info@omsi.it - soft@omsi.it - www.omsi.it