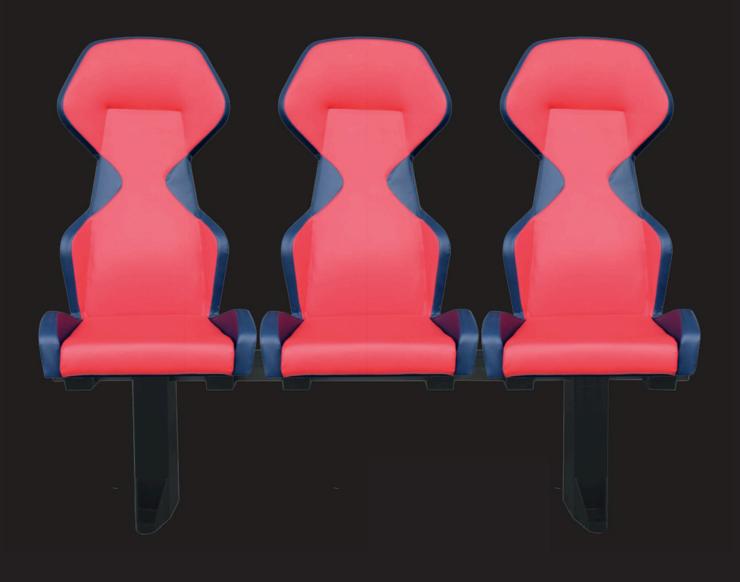

## players benches

TECHNICAL DESCRIPTION ticelli

Botticelli is the Italian design sport seat characterized by enveloping ergonomics; ideal to be used in the most prestigious areas of a sports facility or for players/referee benches, hospitality boxes, hospitality lounges, stages, dressing and conference rooms. The Botticelli chair enables a correct posture and ensures a comfortable sitting position even after many hours, thanks to solid seat and back padding which provides lumbar and cervical support.

The solid metal structure is covered with high-density polyurethane foam, the backrest and fixed seat are in washable eco leather, the headrest is integrated, the sides are fully upholstered and the stitching is highly resistant; It provides several clearly visible spaces for placing logos or writings and allows a wide choice of color combinations.

#### MAIN FEATURES

- Lumbar and cervical support
- Ergonomic lateral support
- Aerodynamic design
- Integrated headrest
- Finishing: waterproof eco leather
- Customizable colors
- Embroidered club or sponsor logos (up to 13 positions)
- Possibility of armrests with or without cup holder on request