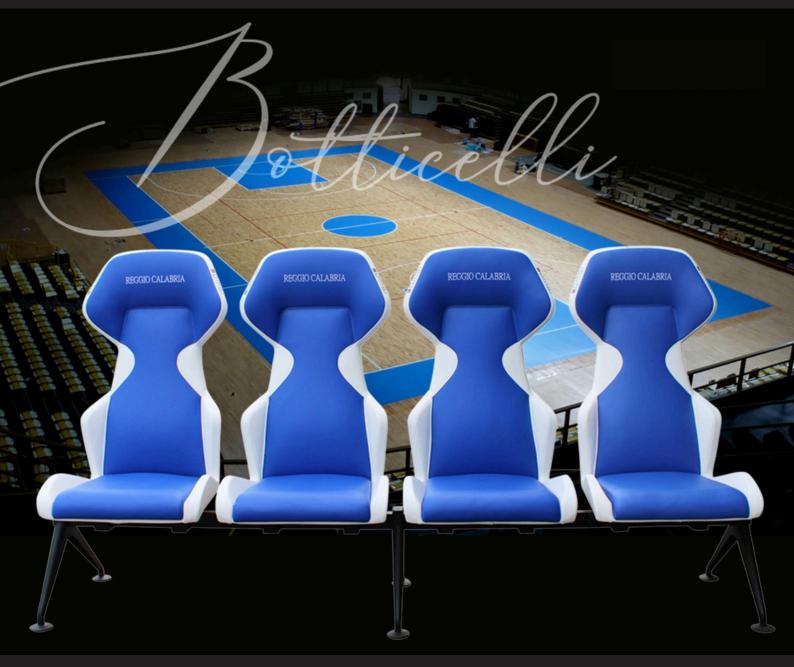

## players benches

TECHNICAL DESCRIPTION ticelli

Botticelli is the Italian design sport seat characterized by enveloping ergonomics; ideal to be used in the most prestigious areas of a sports facility or for players/referee benches, hospitality boxes, hospitality lounges, stages, dressing and conference rooms. The Botticelli chair enables a correct posture and ensures a comfortable sitting position even after many hours, thanks to solid seat and back padding which provides lumbar and cervical support.

#### Installation possibilities:

ON SINGLE PEDESTAL OR BEAM WITH VERTICAL POLYAMIDE FOOT
the supporting structure is fixed to a polyamide plate which is hooked onto the metal beam
ON FIXED OR MOUVABLE METAL BENCH
ON 5-STAR FIXED OR SWIVEL BASE WITH GAS LIFT

#### Botticelli mouvable metal bench

Botticelli on a single polyamide foot for dressinng rooms

customization with embroidered logos or writings of various sizes

> Polyurethane armrest with cup holder

Polyurethane armrest