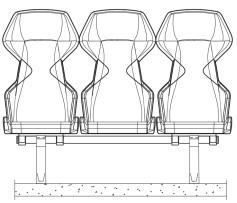

#### Installation possibilities:

ON SINGLE PEDESTAL OR BEAM WITH VERTICAL POLYAMIDE FOOT
the supporting structure is fixed to a polyamide plate which is hooked onto the metal beam
ON FIXED OR MOUVABLE METAL BENCH
ON 5-STAR FIXED OR SWIVEL BASE WITH GAS LIFT

#### Botticelli mouvable metal bench

Botticelli on a single polyamide foot for dressinng rooms

customization with embroidered logos or writings of various sizes

> Polyurethane armrest with cup holder

Polyurethane armrest