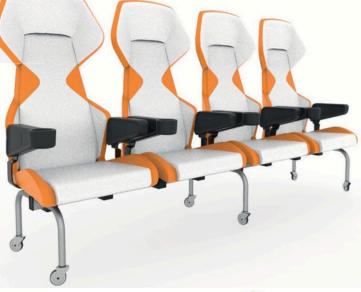

## players benches

TECHNICAL DESCRIPTION ticelli

Botticelli is the Italian design sport seat characterized by enveloping ergonomics; ideal to be used in the most prestigious areas of a sports facility or for players/referee benches, hospitality boxes, hospitality lounges, stages, dressing and conference rooms. The Botticelli chair enables a correct posture and ensures a comfortable sitting position even after many hours, thanks to solid seat and back padding which provides lumbar and cervical support.

#### MAIN FEATURES

- Lumbar and cervical support
- Ergonomic lateral support
- Aerodynamic design
- Integrated headrest
- Finishing: waterproof eco leather
- Customizable colors
- Embroidered club or sponsor logos (up to 13 positions)
- Possibility of armrests with or without cup holder on request

#### Botticelli mouvable metal bench

Botticelli on a single polyamide foot for dressinng rooms

customization with embroidered logos or writings of various sizes

> Polyurethane armrest with cup holder

Polyurethane armrest