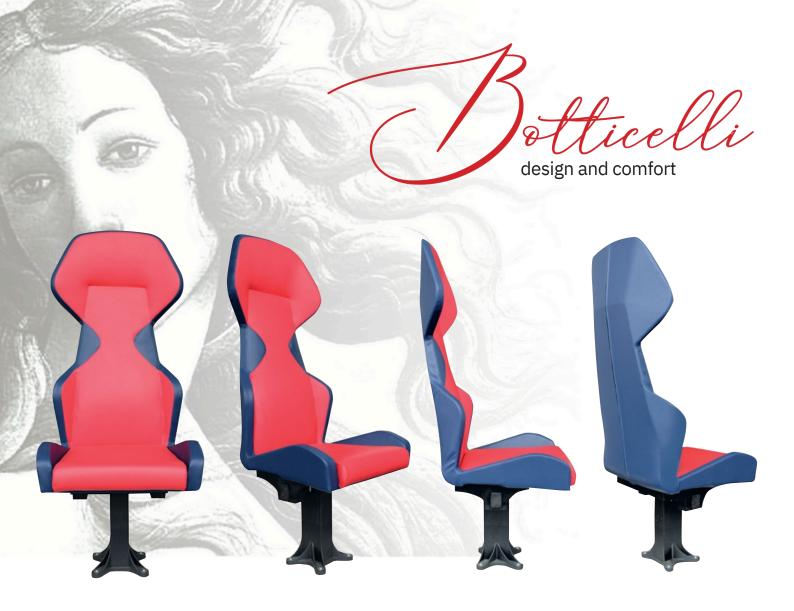

## players benches

TECHNICAL DESCRIPTION ticelli

Botticelli is the Italian design sport seat characterized by enveloping ergonomics; ideal to be used in the most prestigious areas of a sports facility or for players/referee benches, hospitality boxes, hospitality lounges, stages, dressing and conference rooms. The Botticelli chair enables a correct posture and ensures a comfortable sitting position even after many hours, thanks to solid seat and back padding which provides lumbar and cervical support.

The solid metal structure is covered with high-density polyurethane foam, the backrest and fixed seat are in washable eco leather, the headrest is integrated, the sides are fully upholstered and the stitching is highly resistant; It provides several clearly visible spaces for placing logos or writings and allows a wide choice of color combinations.

#### MAIN FEATURES

- Lumbar and cervical support
- Ergonomic lateral support
- Aerodynamic design
- Integrated headrest
- Finishing: waterproof eco leather
- Customizable colors
- Embroidered club or sponsor logos (up to 13 positions)
- Possibility of armrests with or without cup holder on request