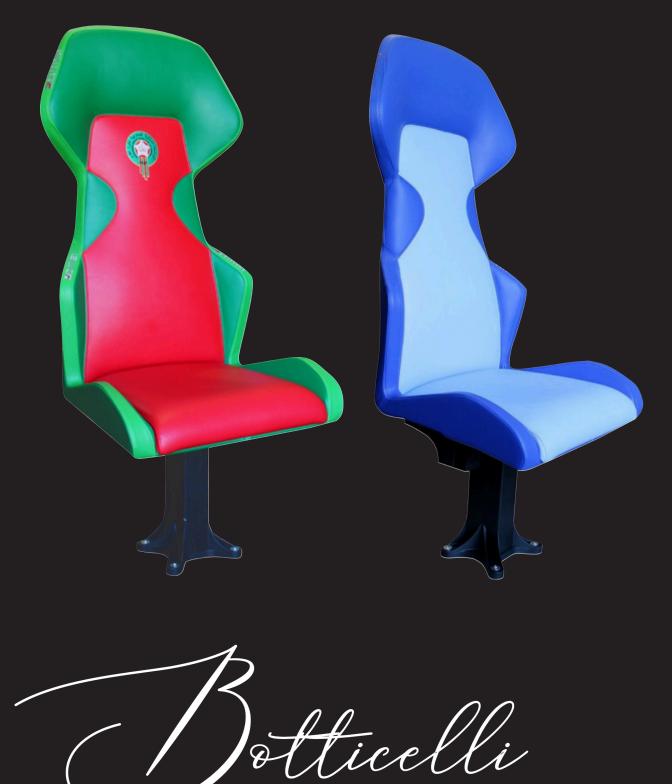

## players benches

TECHNICAL DESCRIPTION ticelli

Botticelli is the Italian design sport seat characterized by enveloping ergonomics; ideal to be used in the most prestigious areas of a sports facility or for players/referee benches, hospitality boxes, hospitality lounges, stages, dressing and conference rooms. The Botticelli chair enables a correct posture and ensures a comfortable sitting position even after many hours, thanks to solid seat and back padding which provides lumbar and cervical support.

The solid metal structure is covered with high-density polyurethane foam, the backrest and fixed seat are in washable eco leather, the headrest is integrated, the sides are fully upholstered and the stitching is highly resistant; It provides several clearly visible spaces for placing logos or writings and allows a wide choice of color combinations.

#### MAIN FEATURES

- Lumbar and cervical support
- Ergonomic lateral support
- Aerodynamic design
- Integrated headrest
- Finishing: waterproof eco leather
- Customizable colors
- Embroidered club or sponsor logos (up to 13 positions)
- Possibility of armrests with or without cup holder on request