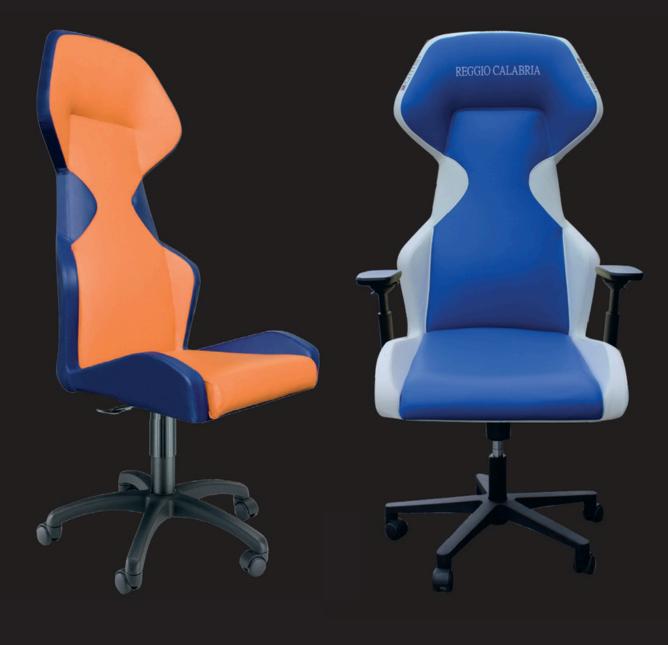

#### Installation possibilities:

ON SINGLE PEDESTAL OR BEAM WITH VERTICAL POLYAMIDE FOOT
the supporting structure is fixed to a polyamide plate which is hooked onto the metal beam
ON FIXED OR MOUVABLE METAL BENCH
ON 5-STAR FIXED OR SWIVEL BASE WITH GAS LIFT

#### MAIN FEATURES

- Lumbar and cervical support
- Ergonomic lateral support
- Aerodynamic design
- Integrated headrest
- Finishing: waterproof eco leather
- Customizable colors
- Embroidered club or sponsor logos (up to 13 positions)
- Possibility of armrests with or without cup holder on request