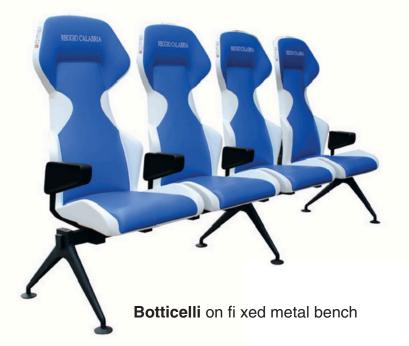

## players benches

TECHNICAL DESCRIPTION ticelli

Botticelli is the Italian design sport seat characterized by enveloping ergonomics; ideal to be used in the most prestigious areas of a sports facility or for players/referee benches, hospitality boxes, hospitality lounges, stages, dressing and conference rooms. The Botticelli chair enables a correct posture and ensures a comfortable sitting position even after many hours, thanks to solid seat and back padding which provides lumbar and cervical support.

#### Installation possibilities:

ON SINGLE PEDESTAL OR BEAM WITH VERTICAL POLYAMIDE FOOT
the supporting structure is fixed to a polyamide plate which is hooked onto the metal beam
ON FIXED OR MOUVABLE METAL BENCH
ON 5-STAR FIXED OR SWIVEL BASE WITH GAS LIFT