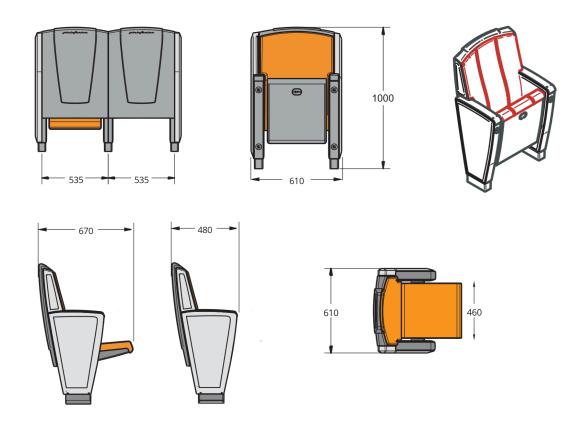

#### **CHAIR TYPES:**

- LEONARDO SILVER 497: Chair with a low backrest, painted polyurethane side, 535 mm center-to-center distance, arranged in a row.
- LEONARDO SILVER 457: Chair with a low backrest, low ABS side, 535 mm center-to-center distance, arranged in a row.

### leonardo 457

Low backrest, low ABS side, 535 mm center-to-center distance, arranged in a row.