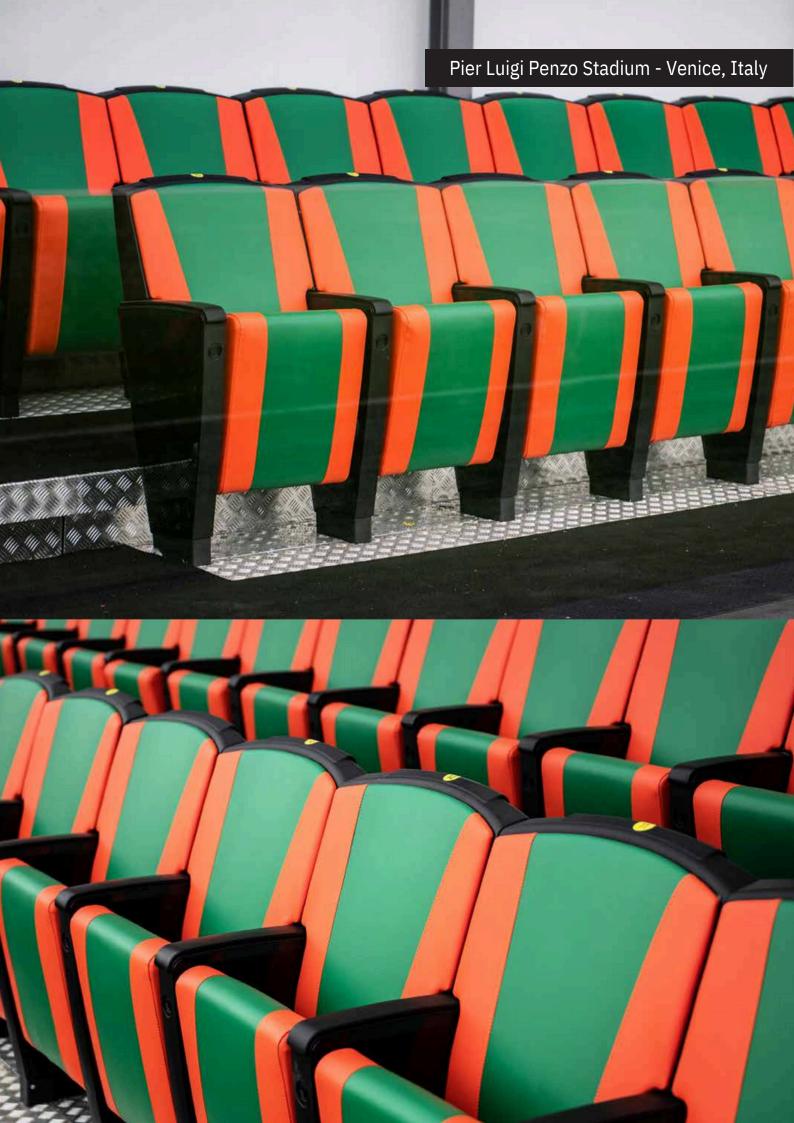

LEONARDO chairs are highly customizable: upholstery options include fabric, velvet, leather, or eco-leather, with a wide selection of colors, combinations, and finishes, including embroidered logos or text. Additional customization is available through various optional features.