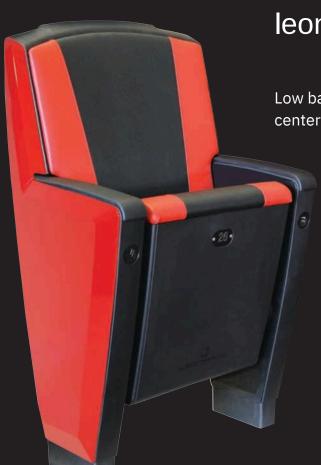

## leonardo SILVER

SILVER

#### **CHAIR TYPES:**

- LEONARDO SILVER 497: Chair with a low backrest, painted polyurethane side, 535 mm center-to-center distance, arranged in a row.
- LEONARDO SILVER 457: Chair with a low backrest, low ABS side, 535 mm center-to-center distance, arranged in a row.

## leonardo 497

(WITH CUPHOLDER)