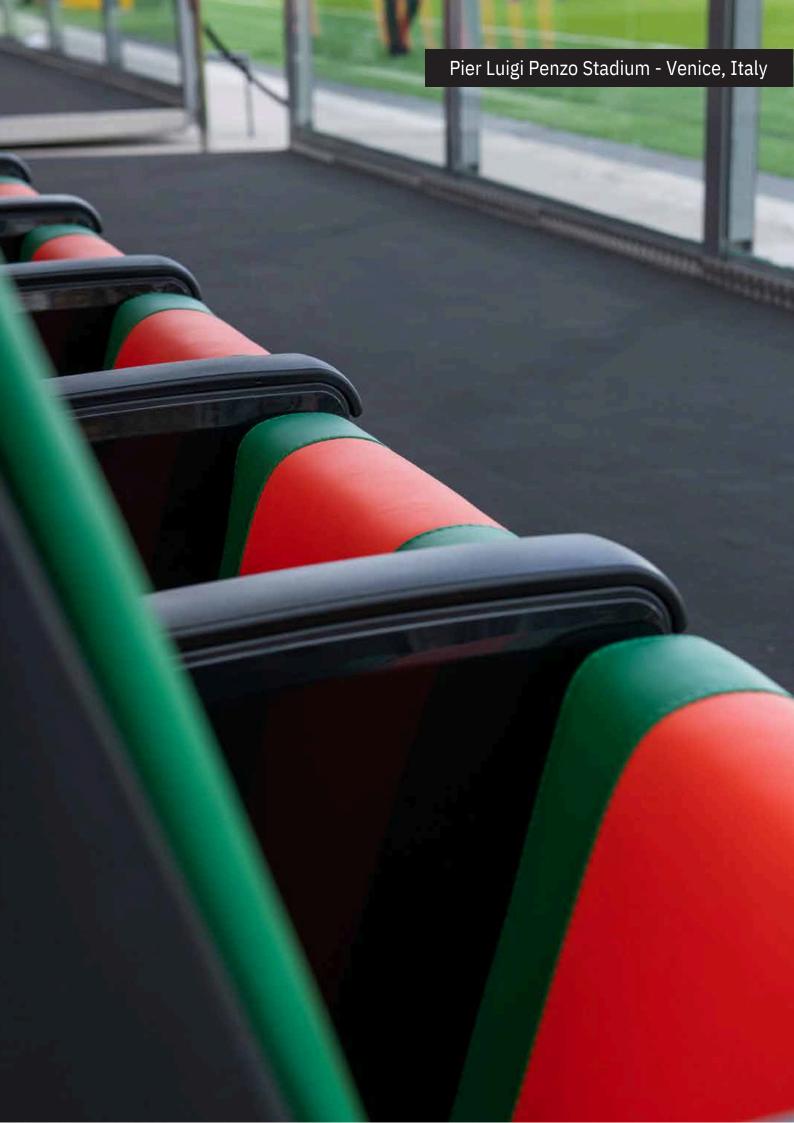

LEONARDO chairs are highly customizable: upholstery options include fabric, velvet, leather, or eco-leather, with a wide selection of colors, combinations, and finishes, including embroidered logos or text. Additional customization is available through various optional features.