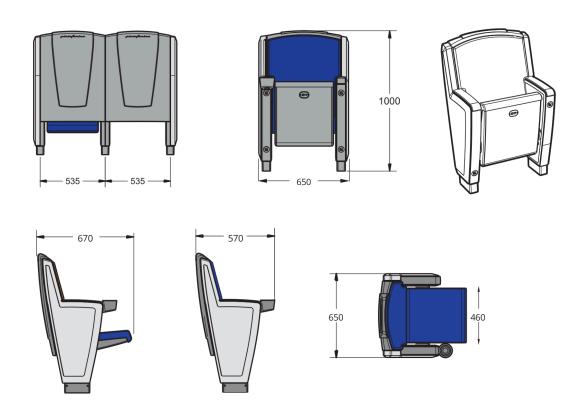

#### **CHAIR TYPES:**

- LEONARDO SILVER 497: Chair with a low backrest, painted polyurethane side, 535 mm center-to-center distance, arranged in a row.
- LEONARDO SILVER 457: Chair with a low backrest, low ABS side, 535 mm center-to-center distance, arranged in a row.

## leonardo 457

(WITH CUPHOLDER)

Low backrest, painted polyurethane side, 535 mm center-to-center distance, arranged in a row.