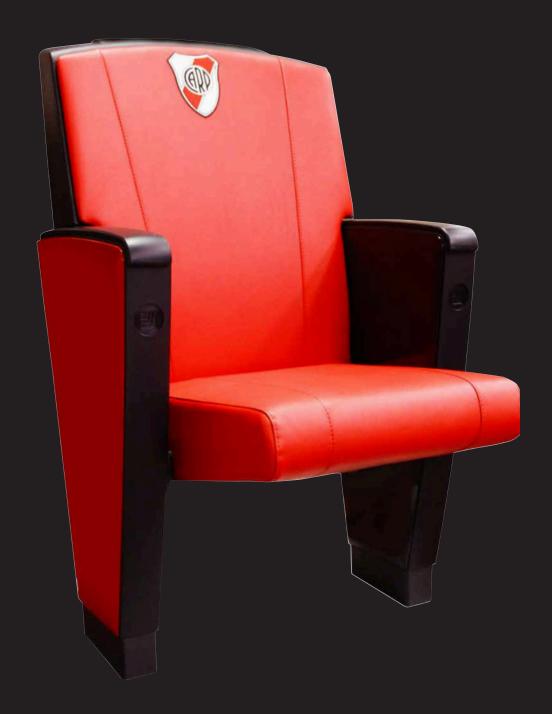

LEONARDO chairs are highly customizable: upholstery options include fabric, velvet, leather, or eco-leather, with a wide selection of colors, combinations, and finishes, including embroidered logos or text. Additional customization is available through various optional features.