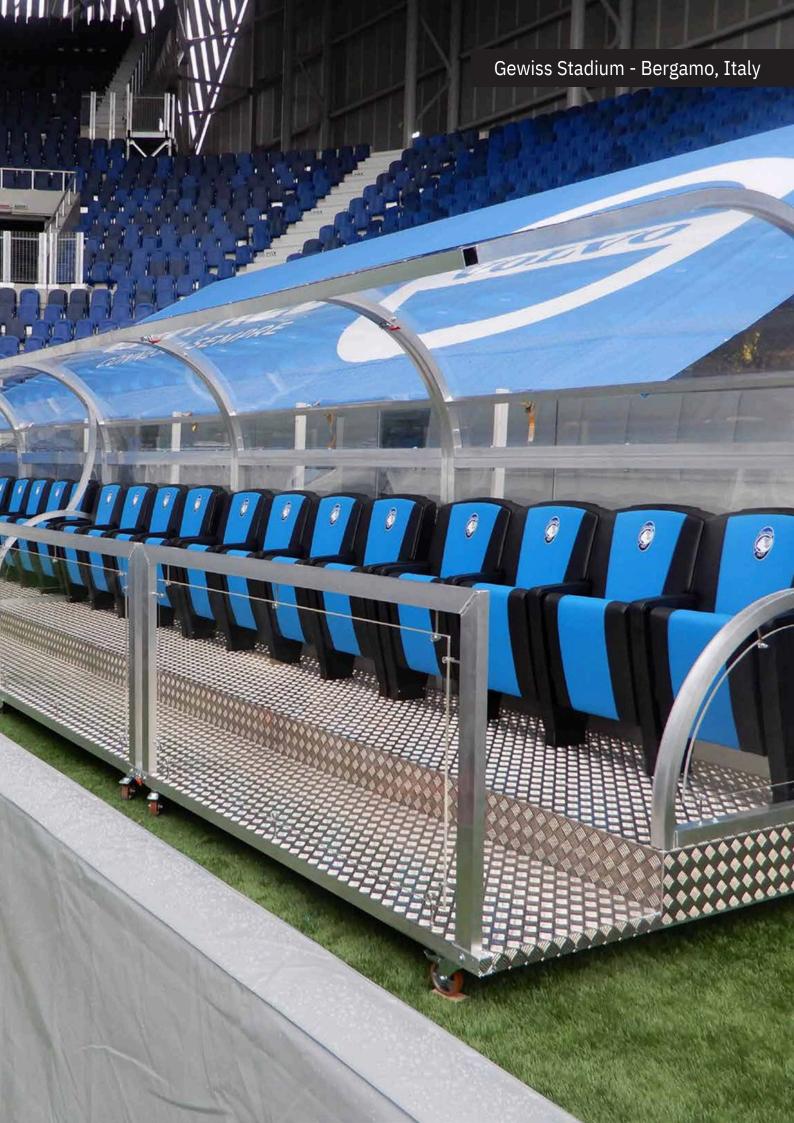

A unifying design thread connects and furnishes an entire stadium, from General Public zones to Hospitality, VIP, VVIP Press, Media areas, locker rooms, and players' benches. Entirely manufactured in Italy and environmentally conscious, the LEONARDO chair is 100% recyclable and uses recycled materials. It complies with FIFA/UEFA/FIBA standards, meets European regulations UNI EN 13200 1-4, and is tested in accordance with European standard UNI EN 12727:2017.

The chairs are mounted directly onto the step tread at four points using expansion anchors, providing exceptional anti-vandalism durability. The chair is fully disassemblable, with no visible assembly screws, ensuring a sleek and clean appearance.