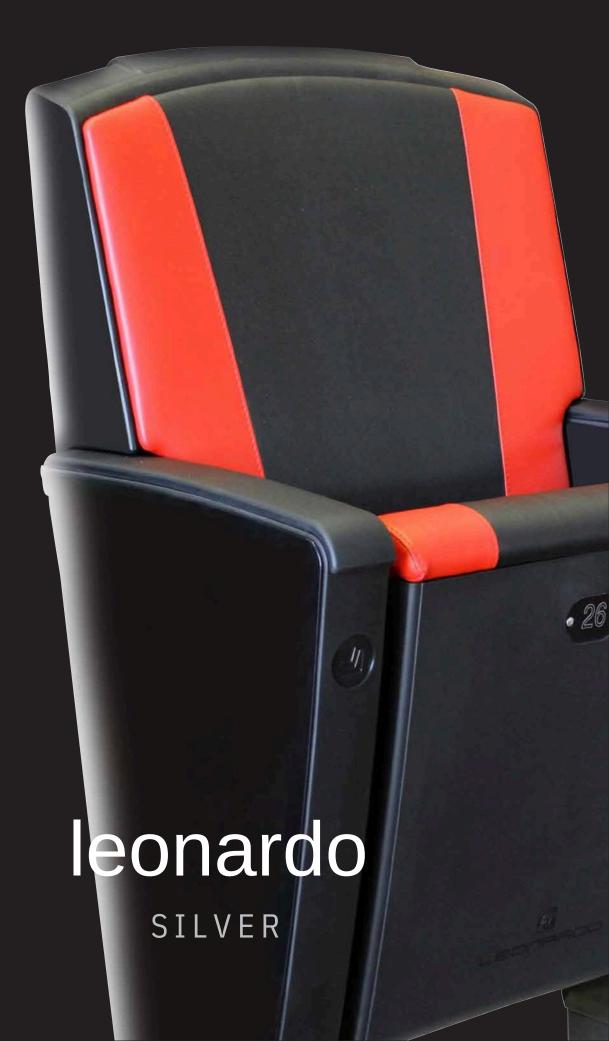

## leonardo SILVER

SILVER

#### SILVER

Leonardo Silver is a new armchair with modern and elegant lines, the perfect combination of comfort and luxury, offering the highest level of quality and durability. This unique Italian design stems from Pininfarina's extensive experience in the automotive sector, always focused on passenger comfort. Here, this expertise is translated into a chair with a fully enclosed side panel that conceals structural elements, seamlessly blending style and functionality thanks to the use of highly advanced materials, designed to perform even under adverse weather conditions and high humidity.

This armchair prioritizes spectator well-being, ensuring maximum safety through the use of fire-retardant materials. It is designed to bring families back to stadiums, offering an unparalleled emotional experience. Characterized by welcoming and harmonious curves inspired by the iconic lines of luxury automobiles, the LEONARDO chairs are ideal for placement in the most prestigious areas of sports facilities and conference rooms.