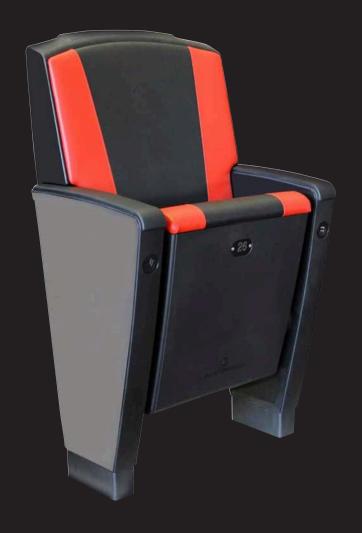

#### **CHAIR TYPES:**

- LEONARDO SILVER 497: Chair with a low backrest, painted polyurethane side, 535 mm center-to-center distance, arranged in a row.
- LEONARDO SILVER 457: Chair with a low backrest, low ABS side, 535 mm center-to-center distance, arranged in a row.

## leonardo 457

(WITH CUPHOLDER)

Low backrest, painted polyurethane side, 535 mm center-to-center distance, arranged in a row.

### leonardo 457

Low backrest, low ABS side, 535 mm center-to-center distance, arranged in a row.