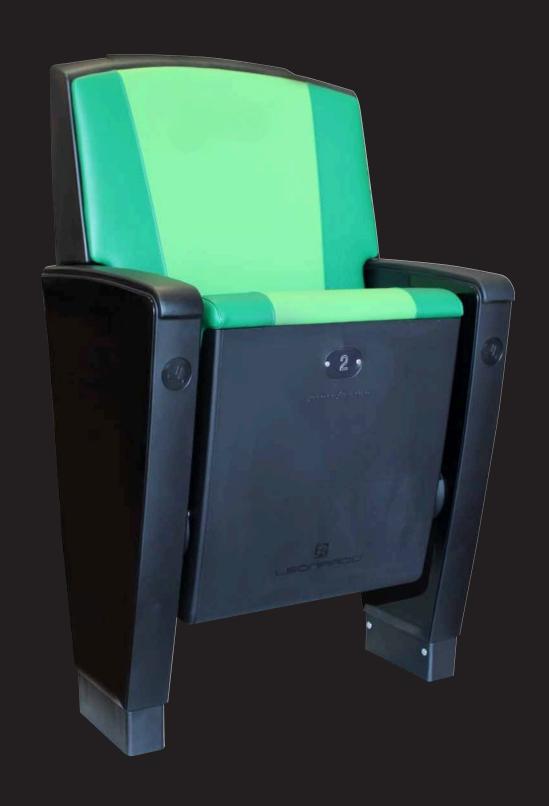

#### **CHAIR TYPES:**

- LEONARDO SILVER 497: Chair with a low backrest, painted polyurethane side, 535 mm center-to-center distance, arranged in a row.
- LEONARDO SILVER 457: Chair with a low backrest, low ABS side, 535 mm center-to-center distance, arranged in a row.

## leonardo 457

(WITH CUPHOLDER)

Low backrest, painted polyurethane side, 535 mm center-to-center distance, arranged in a row.