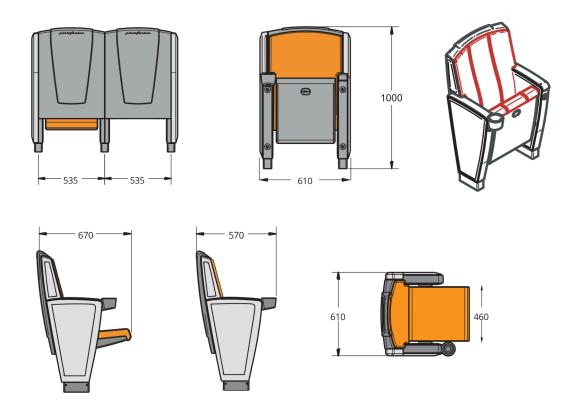

#### **CHAIR TYPES:**

- LEONARDO SILVER 497: Chair with a low backrest, painted polyurethane side, 535 mm center-to-center distance, arranged in a row.
- LEONARDO SILVER 457: Chair with a low backrest, low ABS side, 535 mm center-to-center distance, arranged in a row.

### leonardo 457

Low backrest, low ABS side, 535 mm center-to-center distance, arranged in a row.