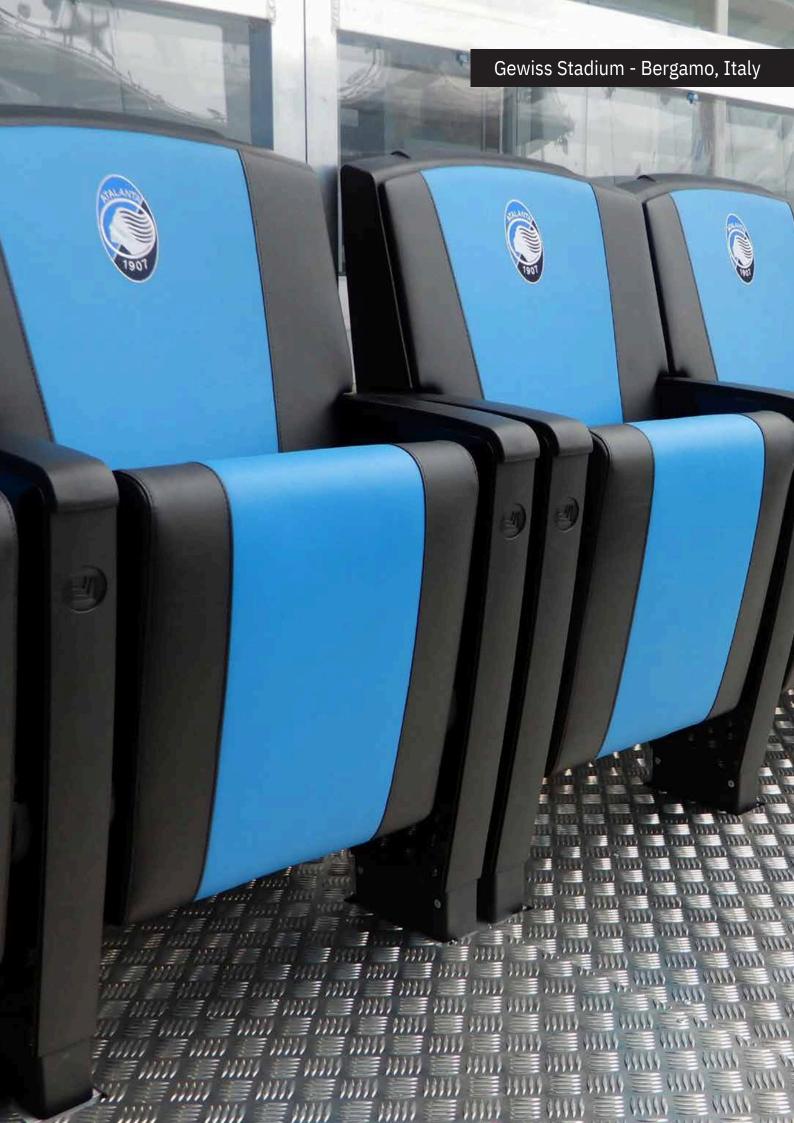

The supporting structure, side panels, and seat support are made using injection technology with recycled polyamide reinforced with fiberglass. The backrest support is produced through rotational molding using copolymer polypropylene derived from post-consumer and/or industrial waste, which is fire-retardant (fire reaction class 1) and UV-resistant. The integrated armrests in the side panels are covered with expanded polyurethane and can be customized with integrated cup holders or a writing tablet.

LEONARDO chairs are highly customizable: upholstery options include fabric, velvet, leather, or eco-leather, with a wide selection of colors, combinations, and finishes, including embroidered logos or text. Additional customization is available through various optional features.