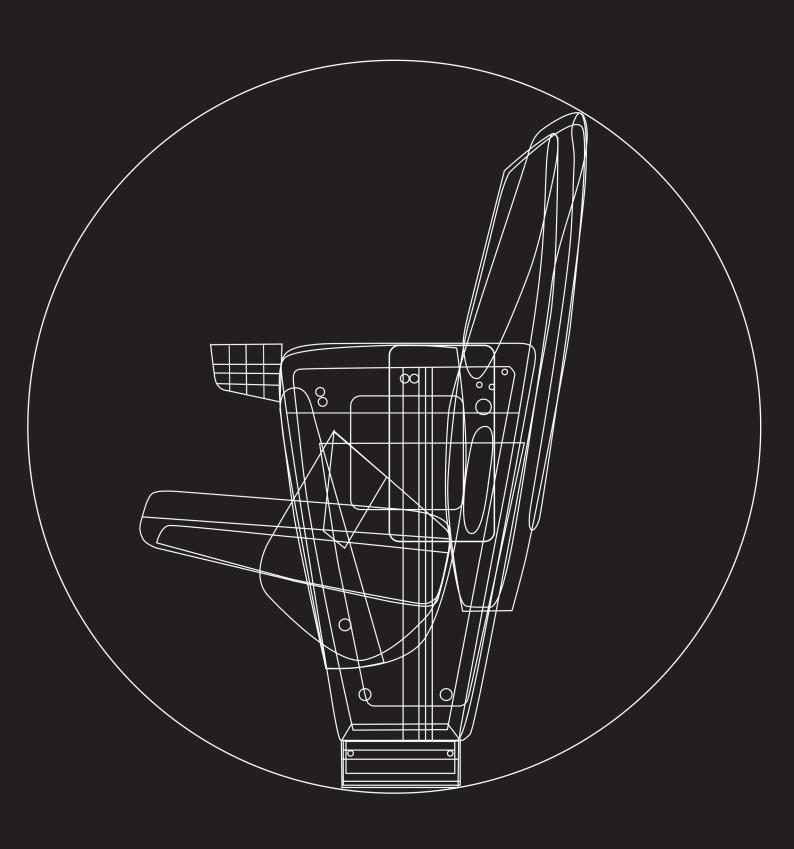

The supporting structure, side panels, and seat support are made using injection technology with recycled polyamide reinforced with fiberglass. The backrest support is produced through rotational molding using copolymer polypropylene derived from post-consumer and/or industrial waste, which is fire-retardant (fire reaction class 1) and UV-resistant. The integrated armrests in the side panels are covered with expanded polyurethane and can be customized with integrated cup holders or a writing tablet.

The seat reclines by gravity, through a hidden and inaccessible counterweight placed in a dedicated compartment. It is equipped with dampers to ensure a smooth and controlled closure. The end panels can be made of lacquered rigid polyurethane or ABS produced using injection technology.