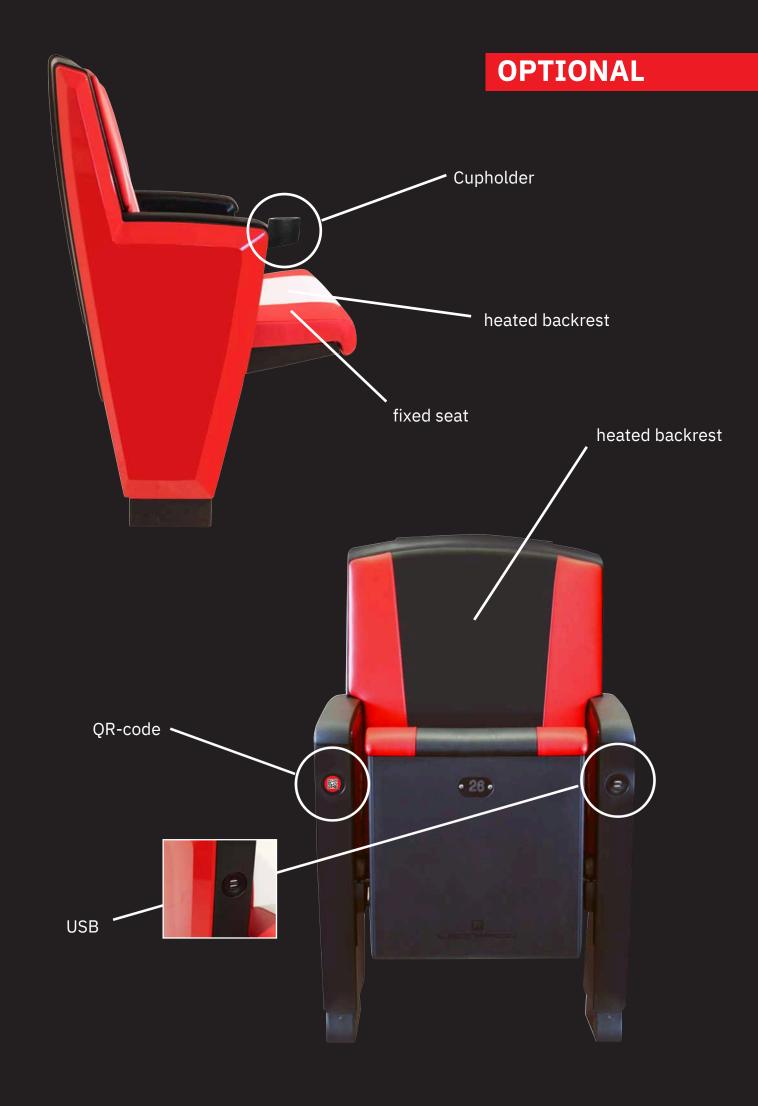

#### OPTIONAL FEATURES:

- USB port
- Heated seat and backrest
- Cup holder
- Writing tablet/desk
- Tablet with integrated monitor
- Fixed seat
- Upholstered underside in matching color
- QR code