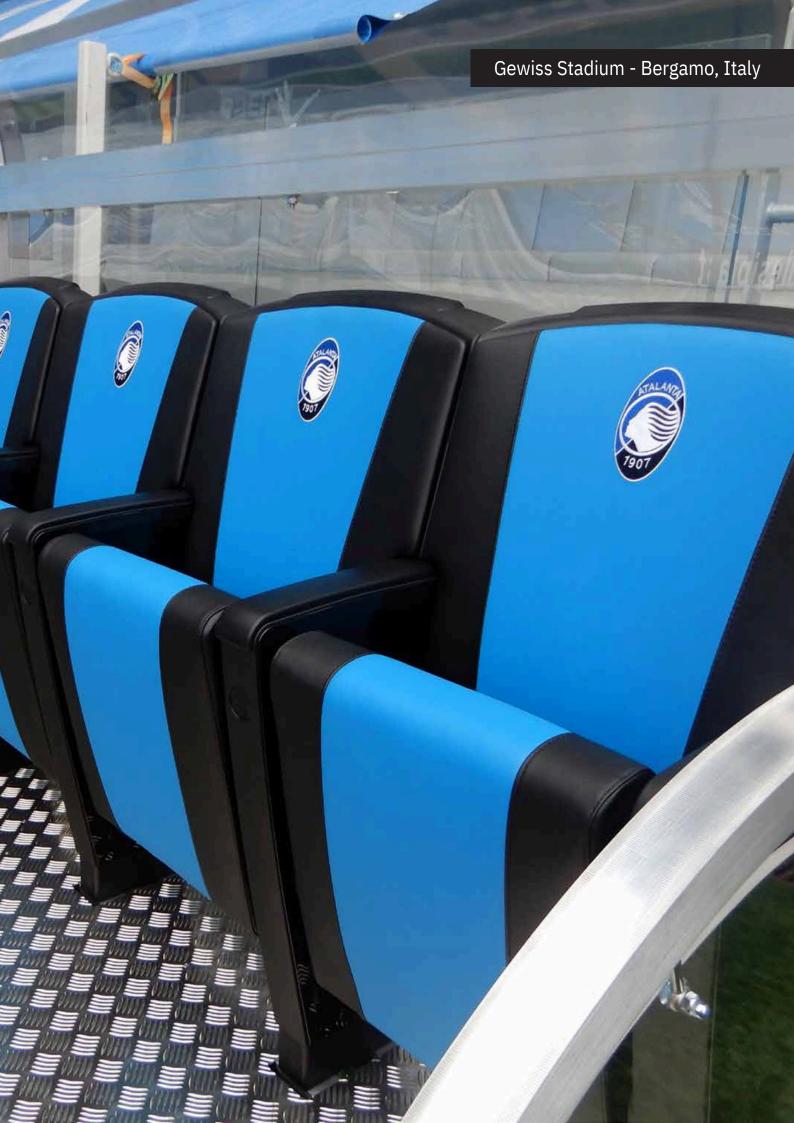

A unifying design thread connects and furnishes an entire stadium, from General Public zones to Hospitality, VIP, VVIP Press, Media areas, locker rooms, and players' benches. Entirely manufactured in Italy and environmentally conscious, the LEONARDO chair is 100% recyclable and uses recycled materials. It complies with FIFA/UEFA/FIBA standards, meets European regulations UNI EN 13200 1-4, and is tested in accordance with European standard UNI EN 12727:2017.

LEONARDO chairs are highly customizable: upholstery options include fabric, velvet, leather, or eco-leather, with a wide selection of colors, combinations, and finishes, including embroidered logos or text. Additional customization is available through various optional features.