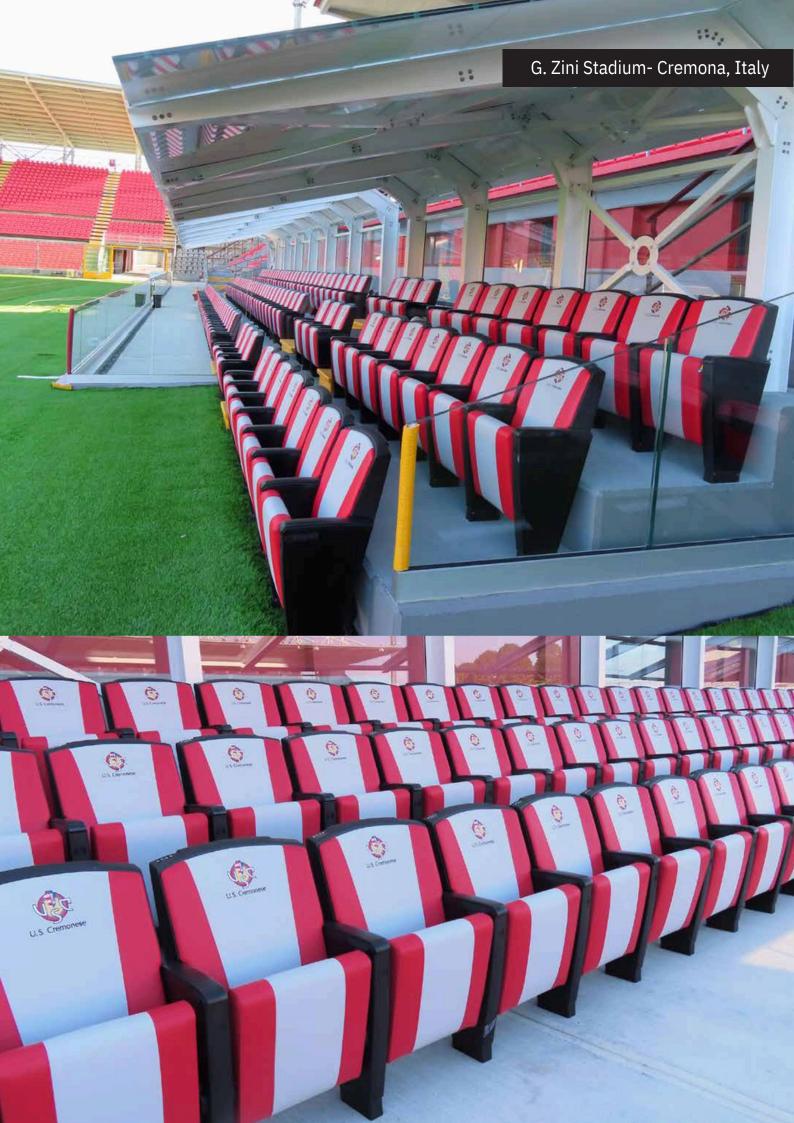

#### SILVER

Leonardo Silver is a new armchair with modern and elegant lines, the perfect combination of comfort and luxury, offering the highest level of quality and durability. This unique Italian design stems from Pininfarina's extensive experience in the automotive sector, always focused on passenger comfort. Here, this expertise is translated into a chair with a fully enclosed side panel that conceals structural elements, seamlessly blending style and functionality thanks to the use of highly advanced materials, designed to perform even under adverse weather conditions and high humidity.

This armchair prioritizes spectator well-being, ensuring maximum safety through the use of fire-retardant materials. It is designed to bring families back to stadiums, offering an unparalleled emotional experience. Characterized by welcoming and harmonious curves inspired by the iconic lines of luxury automobiles, the LEONARDO chairs are ideal for placement in the most prestigious areas of sports facilities and conference rooms.

A unifying design thread connects and furnishes an entire stadium, from General Public zones to Hospitality, VIP, VVIP Press, Media areas, locker rooms, and players' benches. Entirely manufactured in Italy and environmentally conscious, the LEONARDO chair is 100% recyclable and uses recycled materials. It complies with FIFA/UEFA/FIBA standards, meets European regulations UNI EN 13200 1-4, and is tested in accordance with European standard UNI EN 12727:2017.