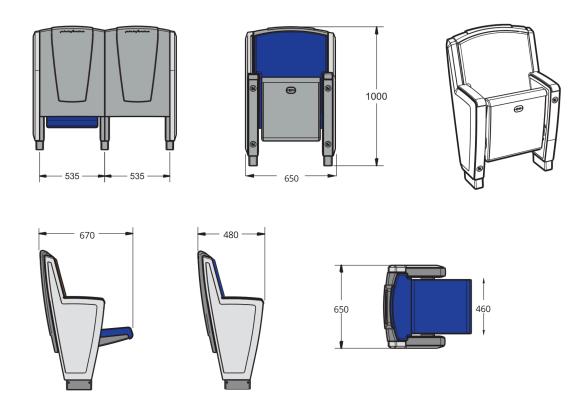

#### **CHAIR TYPES:**

- LEONARDO SILVER 497: Chair with a low backrest, painted polyurethane side, 535 mm center-to-center distance, arranged in a row.
- LEONARDO SILVER 457: Chair with a low backrest, low ABS side, 535 mm center-to-center distance, arranged in a row.

## leonardo 497

(WITH CUPHOLDER)