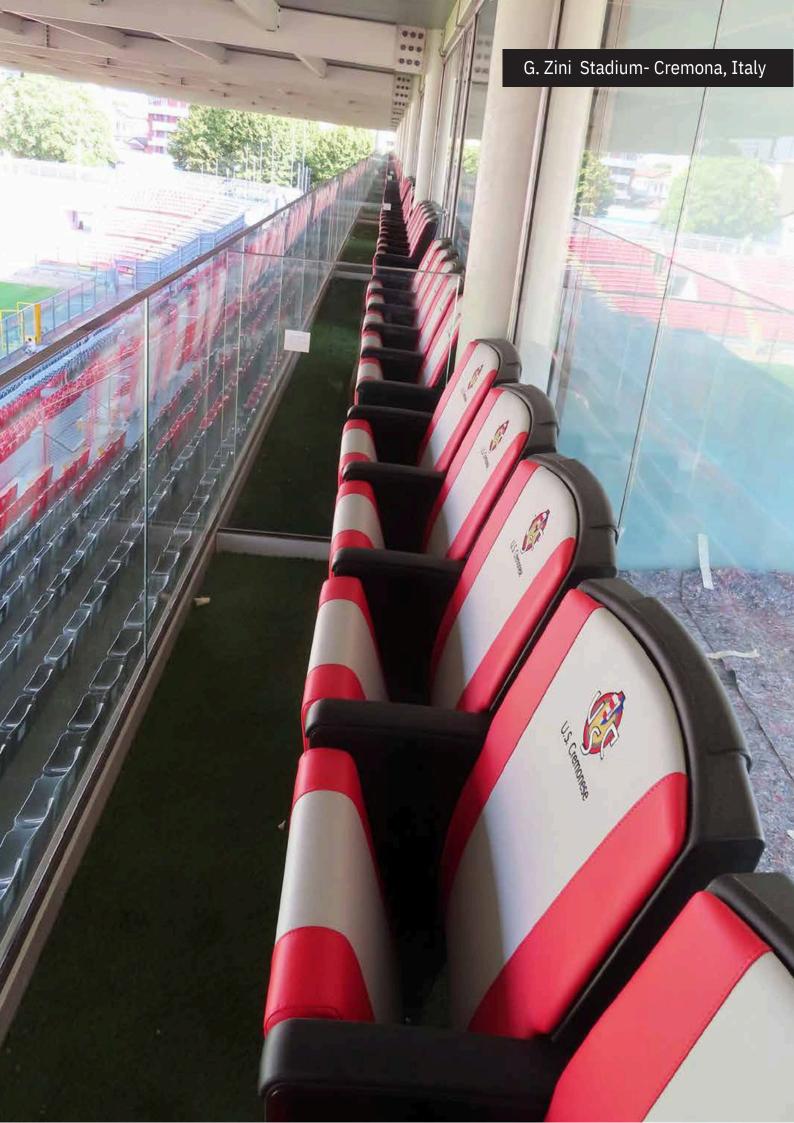

#### SILVER

Leonardo Silver is a new armchair with modern and elegant lines, the perfect combination of comfort and luxury, offering the highest level of quality and durability. This unique Italian design stems from Pininfarina's extensive experience in the automotive sector, always focused on passenger comfort. Here, this expertise is translated into a chair with a fully enclosed side panel that conceals structural elements, seamlessly blending style and functionality thanks to the use of highly advanced materials, designed to perform even under adverse weather conditions and high humidity.

This armchair prioritizes spectator well-being, ensuring maximum safety through the use of fire-retardant materials. It is designed to bring families back to stadiums, offering an unparalleled emotional experience. Characterized by welcoming and harmonious curves inspired by the iconic lines of luxury automobiles, the LEONARDO chairs are ideal for placement in the most prestigious areas of sports facilities and conference rooms.

A unifying design thread connects and furnishes an entire stadium, from General Public zones to Hospitality, VIP, VVIP Press, Media areas, locker rooms, and players' benches. Entirely manufactured in Italy and environmentally conscious, the LEONARDO chair is 100% recyclable and uses recycled materials. It complies with FIFA/UEFA/FIBA standards, meets European regulations UNI EN 13200 1-4, and is tested in accordance with European standard UNI EN 12727:2017.