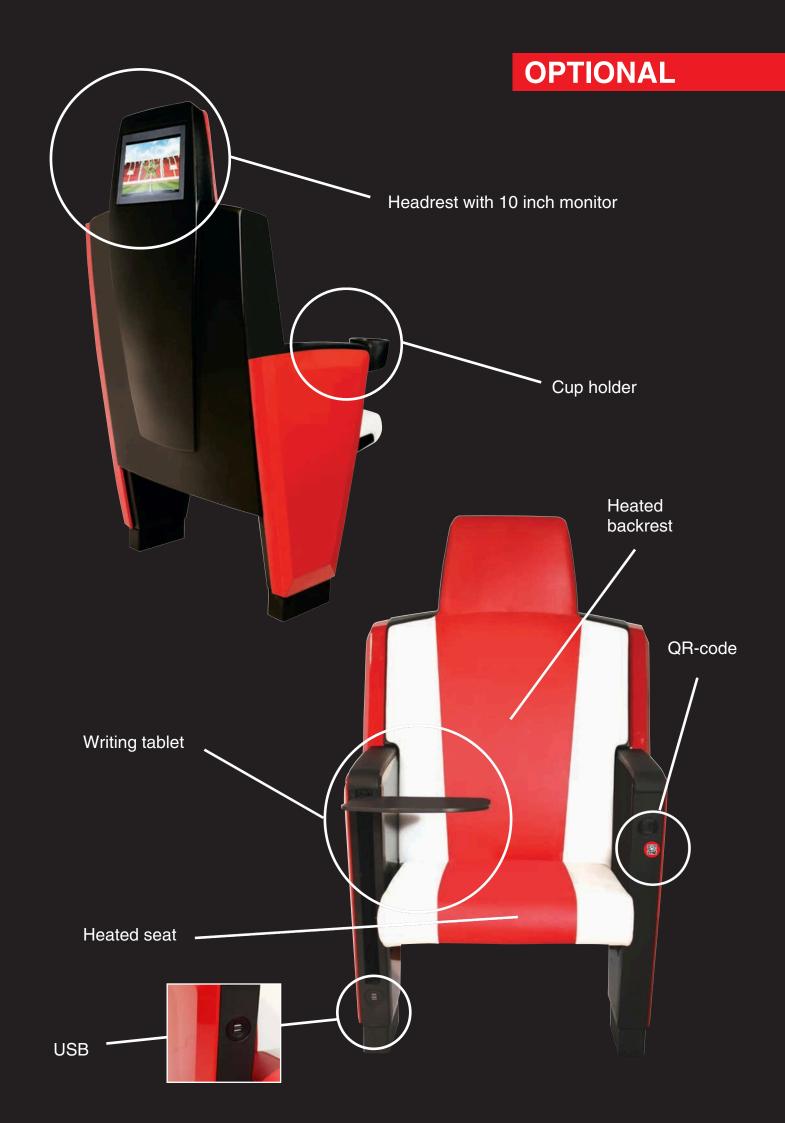

#### **OPTIONAL:**

- Headrest with 10 inch monitor
- USB
- Heated seat and backrest
- Cup holder
- writing tablet
- Twriting tablet with monitor
- Fixed seat
- Matching upholstery for underseat available upon request
- Qr-code