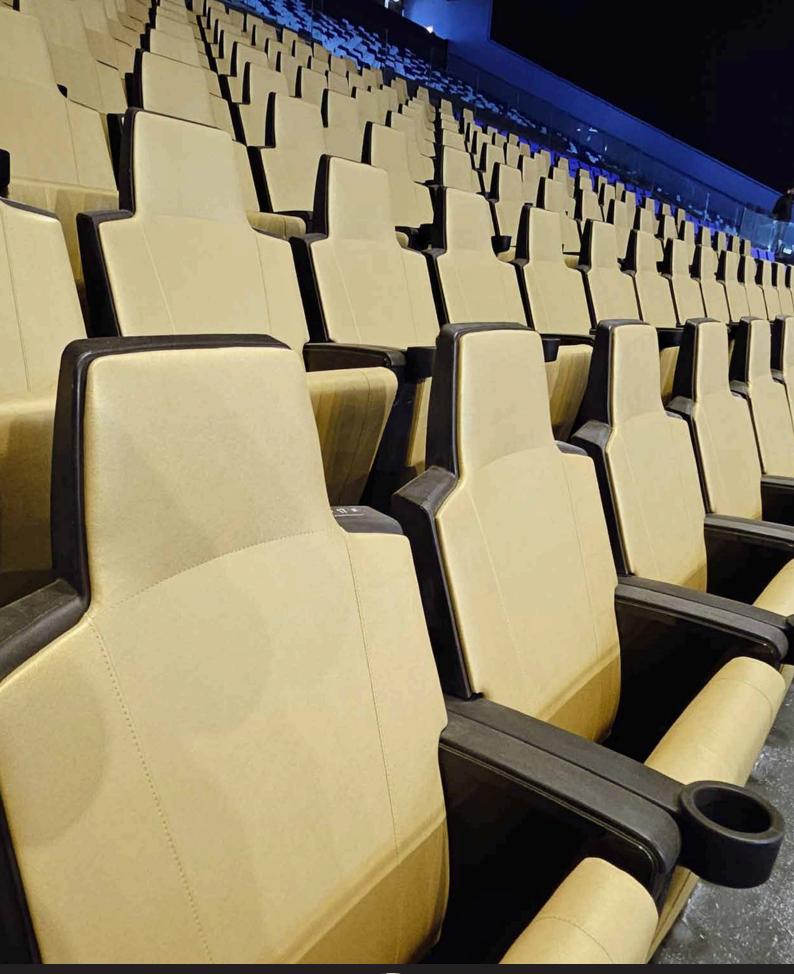

An armchair that looks after the comfort of the spectators, guaranteeing maximum safety thanks to the use of fireproof materials, and capable of bringing families back to the stadiums allowing them to experience great emotions. Characterized by comfortable and harmonious curves, inspired by the lines that have distinguished the most exclusive luxury cars, the LEONARDO armchairs are ideal to be placed in the most prestigious areas of a sports facility and in conference rooms. A common thread that unites and furnishes an entire stadium from the general public area, to hospitality, Vip, VVip Press, Media, locker rooms and player benches. Entirely produced in Italy, a particular care is reserved to the environment, being 100% recyclable and using recycled materials, the LEONARDO armchair complies with the latest FIFA / UEFA regulations and is FIBA homologated. It is also complying with European norms UNI EN 13200 1-4 and it is tested according European standard UNI EN 12727:2017.

The LEONARDO armchairs are highly customizable: the finishing is available in fabric, velvet, leather or eco-leather; there is a big choice between a wide range of colors, combinations and finishes through embroidered logos or writings; it is also possible to characterize the chair by selecting a different combination of accessories