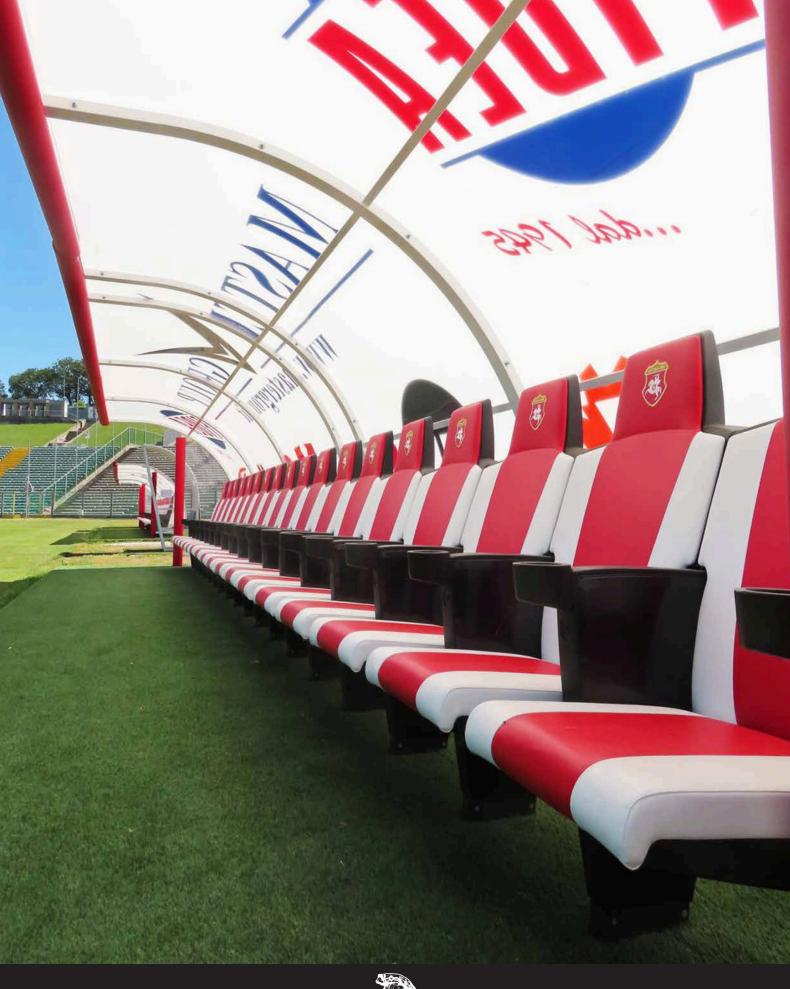

### *DATA SHEET* leonardo

GOLD

A new armchair with modern and elegant lines, the perfect combination of comfort and luxury and the highest level of quality and robustness. A unique Italian design that comes from the extensive experience of Pininfarina in the automotive sector, which has always paid particular attention to passenger comfort, here translated into an armchair characterized by the fully closed side that hides the structural elements, combining style and functionality thanks to the research of highly performing materials even in adverse weather conditions and high humidity environments.

An armchair that looks after the comfort of the spectators, guaranteeing maximum safety thanks to the use of fireproof materials, and capable of bringing families back to the stadiums allowing them to experience great emotions. Characterized by comfortable and harmonious curves, inspired by the lines that have distinguished the most exclusive luxury cars, the LEONARDO armchairs are ideal to be placed in the most prestigious areas of a sports facility and in conference rooms. A common thread that unites and furnishes an entire stadium from the general public area, to hospitality, Vip, VVip Press, Media, locker rooms and player benches. Entirely produced in Italy, a particular care is reserved to the environment, being 100% recyclable and using recycled materials, the LEONARDO armchair complies with the latest FIFA / UEFA regulations and is FIBA homologated. It is also complying with European norms UNI EN 13200 1-4 and it is tested according European standard UNI EN 12727:2017.

The LEONARDO armchairs are highly customizable: the finishing is available in fabric, velvet, leather or eco-leather; there is a big choice between a wide range of colors, combinations and finishes through embroidered logos or writings; it is also possible to characterize the chair by selecting a different combination of accessories