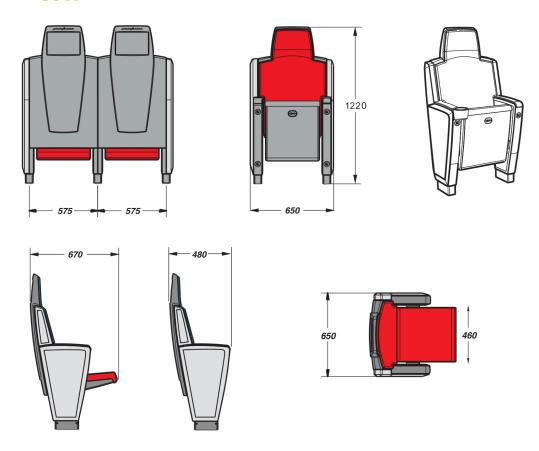

#### **OVERALL DIMENSIONS**

width 690 (with double armrest), depth with closed seat 480 mm, depth with open seat 670 mm, seat width 500 mm, total height of the armchair 1220 mm