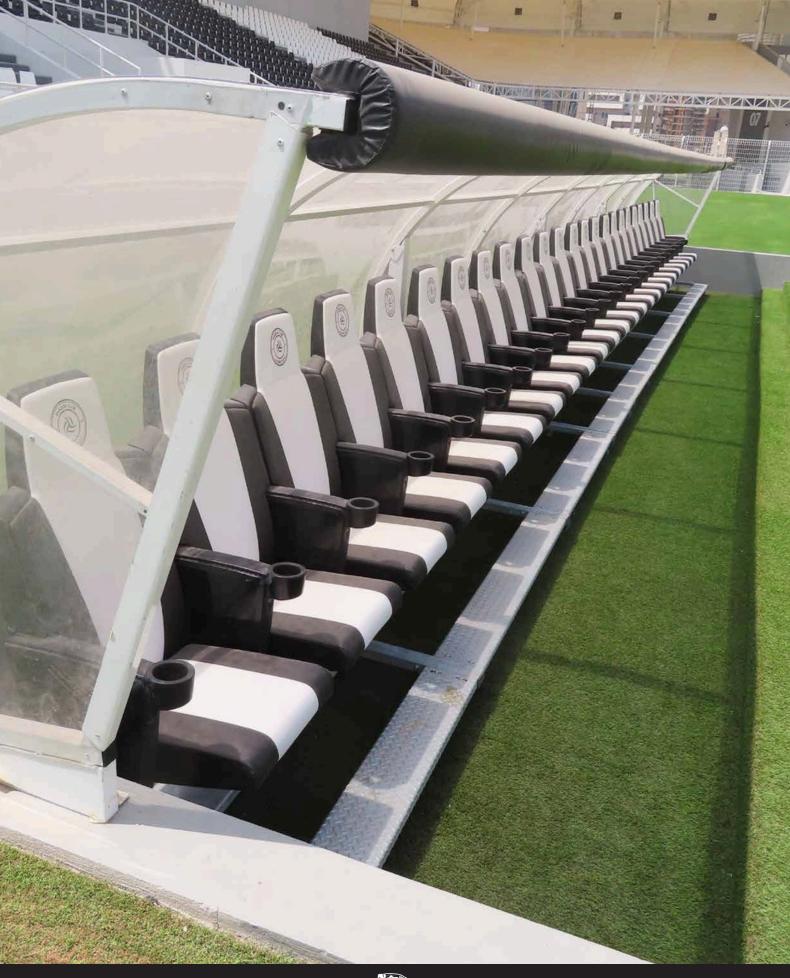

An armchair that looks after the comfort of the spectators, guaranteeing maximum safety thanks to the use of fireproof materials, and capable of bringing families back to the stadiums allowing them to experience great emotions. Characterized by comfortable and harmonious curves, inspired by the lines that have distinguished the most exclusive luxury cars, the LEONARDO armchairs are ideal to be placed in the most prestigious areas of a sports facility and in conference rooms. A common thread that unites and furnishes an entire stadium from the general public area, to hospitality, Vip, VVip Press, Media, locker rooms and player benches. Entirely produced in Italy, a particular care is reserved to the environment, being 100% recyclable and using recycled materials, the LEONARDO armchair complies with the latest FIFA / UEFA regulations and is FIBA homologated. It is also complying with European norms UNI EN 13200 1-4 and it is tested according European standard UNI EN 12727:2017.