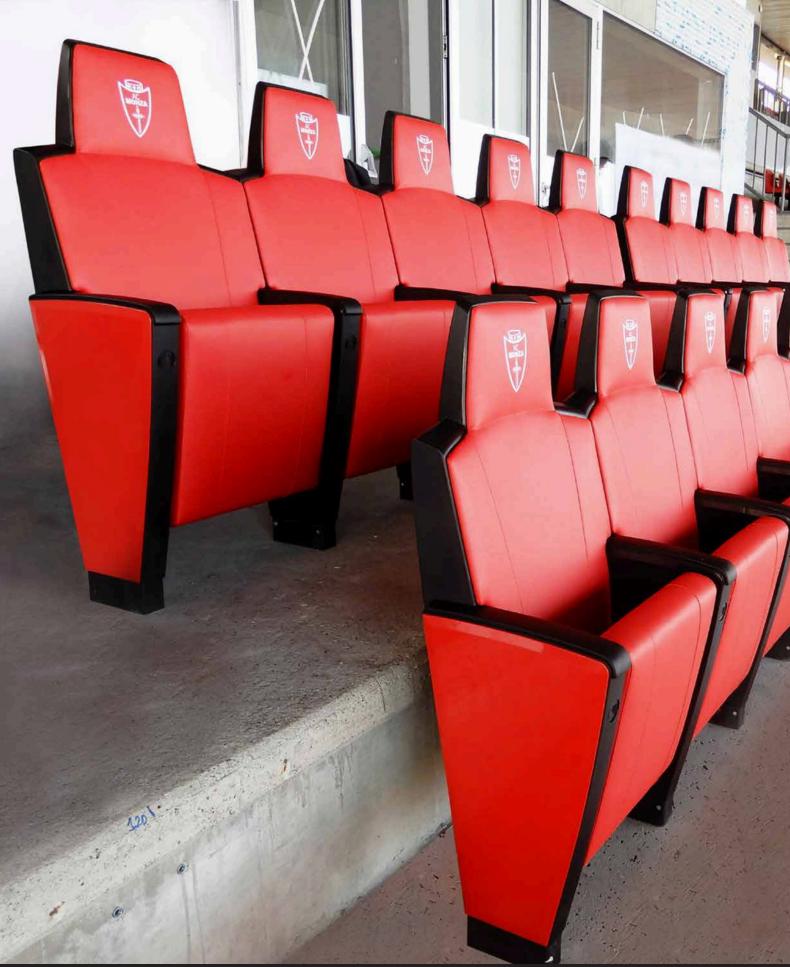

### *DATA SHEET* leonardo

GOLD

A new armchair with modern and elegant lines, the perfect combination of comfort and luxury and the highest level of quality and robustness. A unique Italian design that comes from the extensive experience of Pininfarina in the automotive sector, which has always paid particular attention to passenger comfort, here translated into an armchair characterized by the fully closed side that hides the structural elements, combining style and functionality thanks to the research of highly performing materials even in adverse weather conditions and high humidity environments.

An armchair that looks after the comfort of the spectators, guaranteeing maximum safety thanks to the use of fireproof materials, and capable of bringing families back to the stadiums allowing them to experience great emotions. Characterized by comfortable and harmonious curves, inspired by the lines that have distinguished the most exclusive luxury cars, the LEONARDO armchairs are ideal to be placed in the most prestigious areas of a sports facility and in conference rooms. A common thread that unites and furnishes an entire stadium from the general public area, to hospitality, Vip, VVip Press, Media, locker rooms and player benches. Entirely produced in Italy, a particular care is reserved to the environment, being 100% recyclable and using recycled materials, the LEONARDO armchair complies with the latest FIFA / UEFA regulations and is FIBA homologated. It is also complying with European norms UNI EN 13200 1-4 and it is tested according European standard UNI EN 12727:2017.

The LEONARDO armchairs are highly customizable: the finishing is available in fabric, velvet, leather or eco-leather; there is a big choice between a wide range of colors, combinations and finishes through embroidered logos or writings; it is also possible to characterize the chair by selecting a different combination of accessories