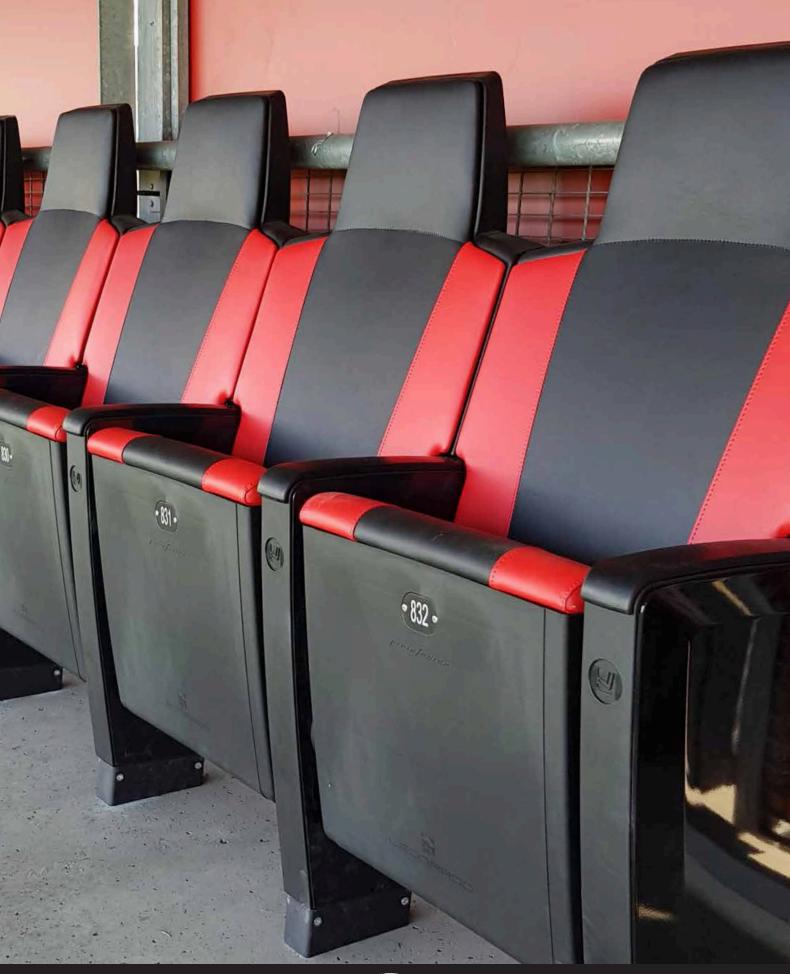

### *DATA SHEET* leonardo

GOLD

A new armchair with modern and elegant lines, the perfect combination of comfort and luxury and the highest level of quality and robustness. A unique Italian design that comes from the extensive experience of Pininfarina in the automotive sector, which has always paid particular attention to passenger comfort, here translated into an armchair characterized by the fully closed side that hides the structural elements, combining style and functionality thanks to the research of highly performing materials even in adverse weather conditions and high humidity environments.

An armchair that looks after the comfort of the spectators, guaranteeing maximum safety thanks to the use of fireproof materials, and capable of bringing families back to the stadiums allowing them to experience great emotions. Characterized by comfortable and harmonious curves, inspired by the lines that have distinguished the most exclusive luxury cars, the LEONARDO armchairs are ideal to be placed in the most prestigious areas of a sports facility and in conference rooms. A common thread that unites and furnishes an entire stadium from the general public area, to hospitality, Vip, VVip Press, Media, locker rooms and player benches. Entirely produced in Italy, a particular care is reserved to the environment, being 100% recyclable and using recycled materials, the LEONARDO armchair complies with the latest FIFA / UEFA regulations and is FIBA homologated. It is also complying with European norms UNI EN 13200 1-4 and it is tested according European standard UNI EN 12727:2017.

The supporting structure, the side and the seat support are manufactures with injection technology using recycled polyamide loaded with glass fiber, the back support is produced with rotational technology using copolymer polypropylene derived from differentiated waste collection and / or industrial waste, fireproof, fire reaction class 1 and additictivated in the mass with a substance resistant to UV rays.

The armrests are integrated in the side and covered with expanded polyurethane, armrests with integrated cupholder or with a writing tablet are also available.

The side at the end of the row is possibly available in rigid lacquered polyurethane or in ABS produced with injection technology.

The LEONARDO armchairs are highly customizable: the finishing is available in fabric, velvet, leather or eco-leather; there is a big choice between a wide range of colors, combinations and finishes through embroidered logos or writings; it is also possible to characterize the chair by selecting a different combination of accessories