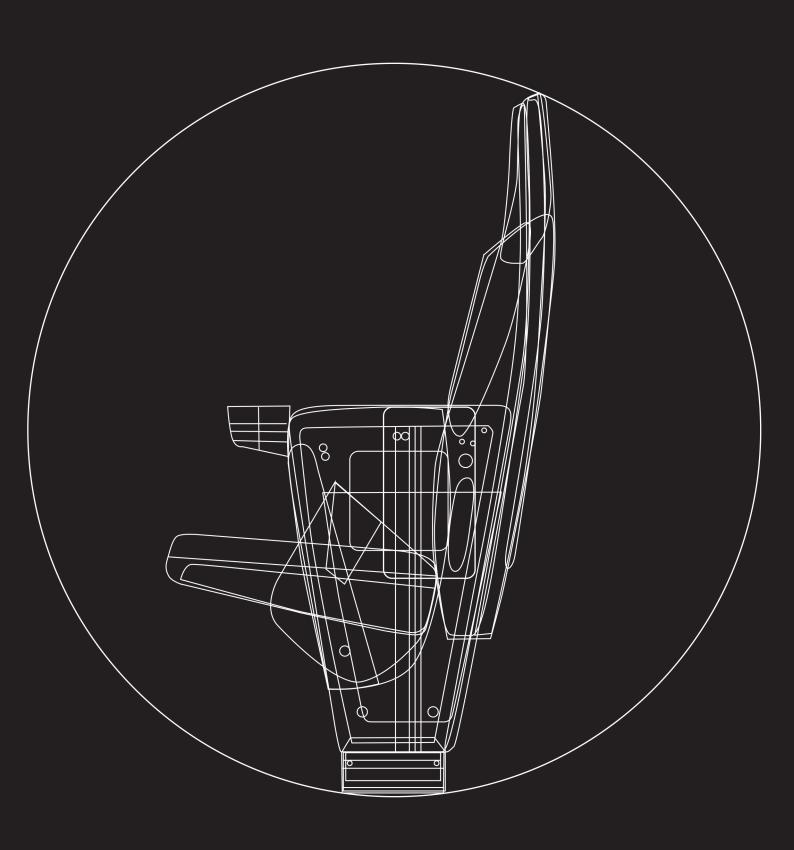

The supporting structure, the side and the seat support are manufactures with injection technology using recycled polyamide loaded with glass fiber, the back support is produced with rotational technology using copolymer polypropylene derived from differentiated waste collection and / or industrial waste, fireproof, fire reaction class 1 and additictivated in the mass with a substance resistant to UV rays.

#### **OVERALL DIMENSIONS**

width 690 (with double armrest), depth with closed seat 480 mm, depth with open seat 670 mm, seat width 500 mm, total height of the armchair 1220 mm