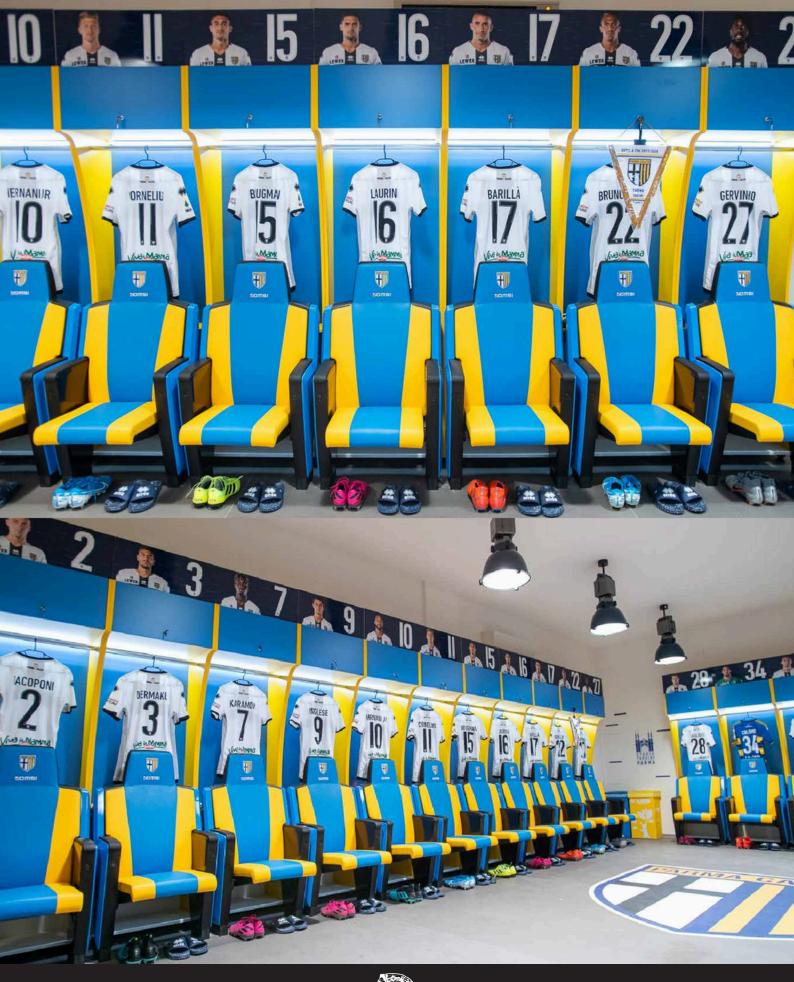

An armchair that looks after the comfort of the spectators, guaranteeing maximum safety thanks to the use of fireproof materials, and capable of bringing families back to the stadiums allowing them to experience great emotions. Characterized by comfortable and harmonious curves, inspired by the lines that have distinguished the most exclusive luxury cars, the LEONARDO armchairs are ideal to be placed in the most prestigious areas of a sports facility and in conference rooms. A common thread that unites and furnishes an entire stadium from the general public area, to hospitality, Vip, VVip Press, Media, locker rooms and player benches. Entirely produced in Italy, a particular care is reserved to the environment, being 100% recyclable and using recycled materials, the LEONARDO armchair complies with the latest FIFA / UEFA regulations and is FIBA homologated. It is also complying with European norms UNI EN 13200 1-4 and it is tested according European standard UNI EN 12727:2017.