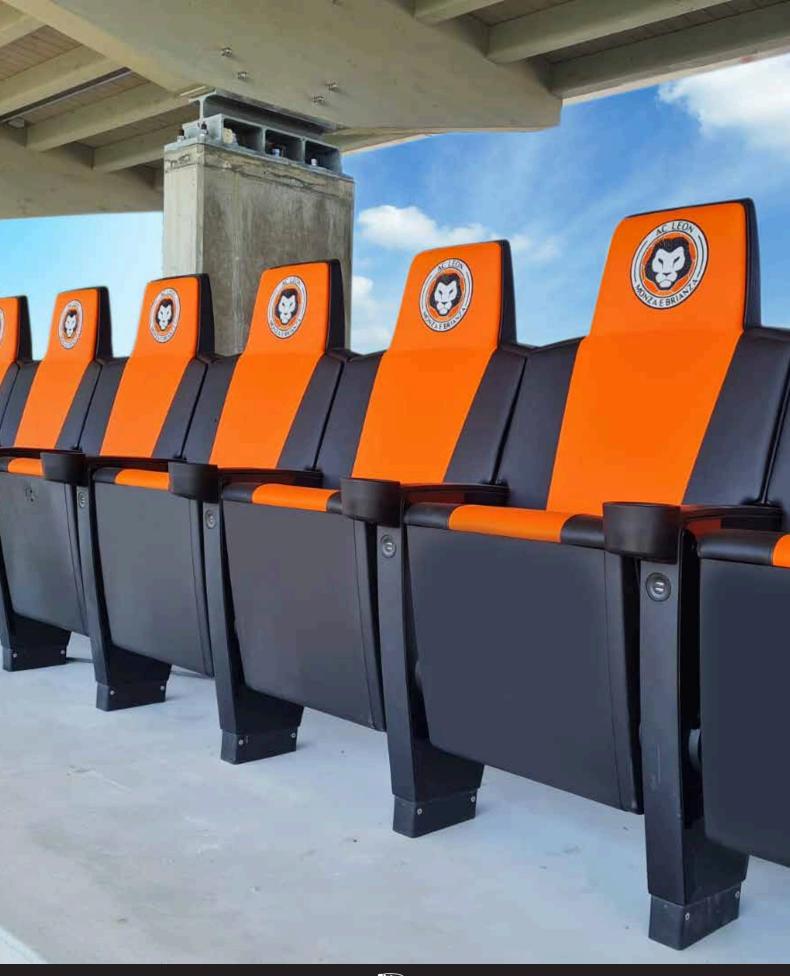

### *DATA SHEET* leonardo

GOLD

A new armchair with modern and elegant lines, the perfect combination of comfort and luxury and the highest level of quality and robustness. A unique Italian design that comes from the extensive experience of Pininfarina in the automotive sector, which has always paid particular attention to passenger comfort, here translated into an armchair characterized by the fully closed side that hides the structural elements, combining style and functionality thanks to the research of highly performing materials even in adverse weather conditions and high humidity environments.

An armchair that looks after the comfort of the spectators, guaranteeing maximum safety thanks to the use of fireproof materials, and capable of bringing families back to the stadiums allowing them to experience great emotions. Characterized by comfortable and harmonious curves, inspired by the lines that have distinguished the most exclusive luxury cars, the LEONARDO armchairs are ideal to be placed in the most prestigious areas of a sports facility and in conference rooms. A common thread that unites and furnishes an entire stadium from the general public area, to hospitality, Vip, VVip Press, Media, locker rooms and player benches. Entirely produced in Italy, a particular care is reserved to the environment, being 100% recyclable and using recycled materials, the LEONARDO armchair complies with the latest FIFA / UEFA regulations and is FIBA homologated. It is also complying with European norms UNI EN 13200 1-4 and it is tested according European standard UNI EN 12727:2017.

The LEONARDO armchairs are highly customizable: the finishing is available in fabric, velvet, leather or eco-leather; there is a big choice between a wide range of colors, combinations and finishes through embroidered logos or writings; it is also possible to characterize the chair by selecting a different combination of accessories