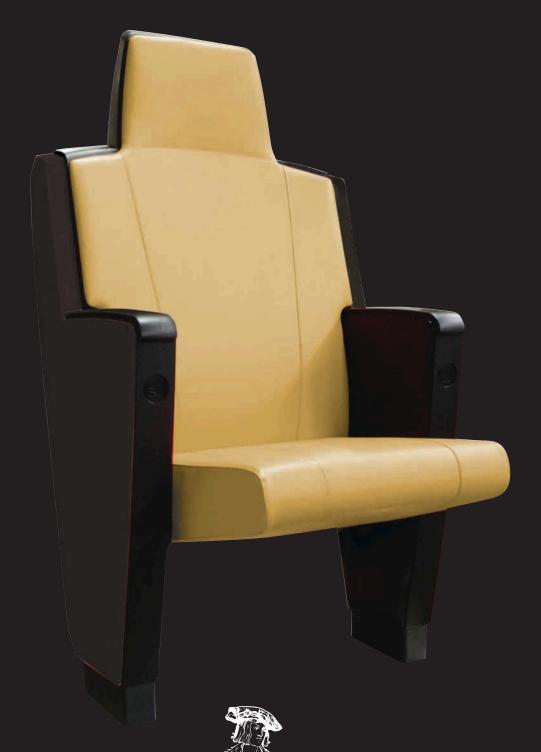

### *DATA SHEET* leonardo

GOLD

A new armchair with modern and elegant lines, the perfect combination of comfort and luxury and the highest level of quality and robustness. A unique Italian design that comes from the extensive experience of Pininfarina in the automotive sector, which has always paid particular attention to passenger comfort, here translated into an armchair characterized by the fully closed side that hides the structural elements, combining style and functionality thanks to the research of highly performing materials even in adverse weather conditions and high humidity environments.

The LEONARDO armchairs are highly customizable: the finishing is available in fabric, velvet, leather or eco-leather; there is a big choice between a wide range of colors, combinations and finishes through embroidered logos or writings; it is also possible to characterize the chair by selecting a different combination of accessories