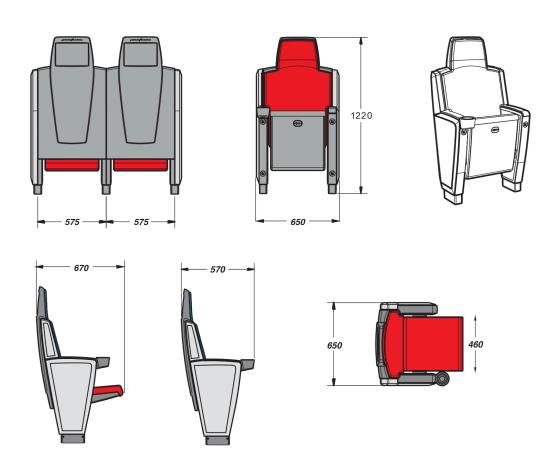

#### **OVERALL DIMENSIONS**

width 690 (with double armrest), depth with closed seat 480 mm, depth with open seat 670 mm, seat width 500 mm, total height of the armchair 1220 mm