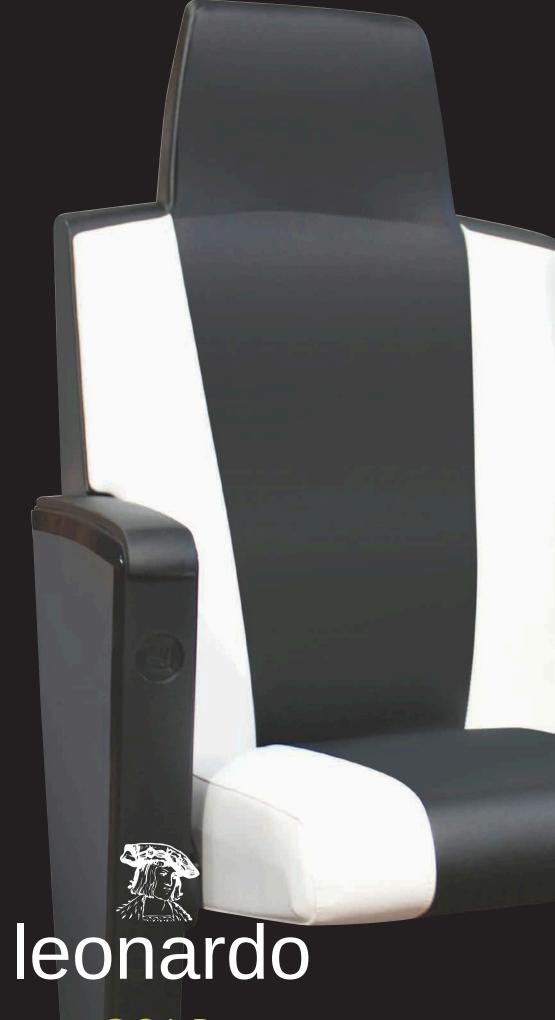

### *DATA SHEET* leonardo

GOLD

A new armchair with modern and elegant lines, the perfect combination of comfort and luxury and the highest level of quality and robustness. A unique Italian design that comes from the extensive experience of Pininfarina in the automotive sector, which has always paid particular attention to passenger comfort, here translated into an armchair characterized by the fully closed side that hides the structural elements, combining style and functionality thanks to the research of highly performing materials even in adverse weather conditions and high humidity environments.

An armchair that looks after the comfort of the spectators, guaranteeing maximum safety thanks to the use of fireproof materials, and capable of bringing families back to the stadiums allowing them to experience great emotions. Characterized by comfortable and harmonious curves, inspired by the lines that have distinguished the most exclusive luxury cars, the LEONARDO armchairs are ideal to be placed in the most prestigious areas of a sports facility and in conference rooms. A common thread that unites and furnishes an entire stadium from the general public area, to hospitality, Vip, VVip Press, Media, locker rooms and player benches. Entirely produced in Italy, a particular care is reserved to the environment, being 100% recyclable and using recycled materials, the LEONARDO armchair complies with the latest FIFA / UEFA regulations and is FIBA homologated. It is also complying with European norms UNI EN 13200 1-4 and it is tested according European standard UNI EN 12727:2017.

The armrests are integrated in the side and covered with expanded polyurethane, armrests with integrated cupholder or with a writing tablet are also available.

The side at the end of the row is possibly available in rigid lacquered polyurethane or in ABS produced with injection technology.